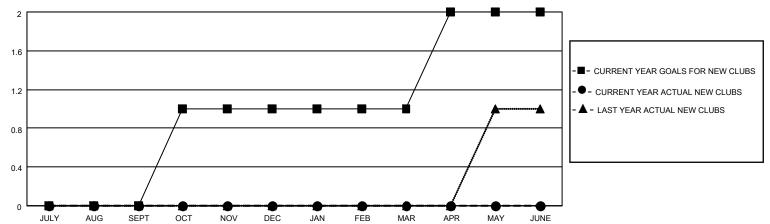

## MONTHLY MEMBERSHIP PROGRESS REPORT

## **LOCATION SOUTH CAROLINA**

District 32 S

| Clubs RESULTS FOR 2022-2023 |   |   |   | Members RESULTS FOR 2022-2023 |   |    |    |
|-----------------------------|---|---|---|-------------------------------|---|----|----|
|                             |   |   |   |                               |   |    |    |
| JULY/AUG/SEPT               | 0 | 0 | 1 | JULY/AUG/SEPT                 | 8 | 57 | 89 |
| OCT/NOV/DEC                 | 1 | 0 | 0 | OCT/NOV/DEC                   | 6 | 40 | 21 |
| JAN/FEB/MAR                 | 0 | 0 | 0 | JAN/FEB/MAR                   | 4 | 0  | 0  |
| APR/MAY/JUNE                | 1 | 0 | 0 | APR/MAY/JUNE                  | 6 | 0  | 0  |

## GOALS AND ACTUAL NEW CLUBS CUMULATIVE



## GOALS AND ACTUAL MEMBERS CUMULATIVE



| DROPPED CLUBS: 1 |     | 27 CLUBS OF 63 ADDED 1 OR<br>MORE NEW MEMBERS | GENDER DISTRIBUTION             |                                |  |
|------------------|-----|-----------------------------------------------|---------------------------------|--------------------------------|--|
|                  |     | MORE NEW MEMBERS                              | MALE<br>FEMALE                  | 1,034 (61.66%)<br>643 (38.34%) |  |
| DROPPED MEMBERS  |     |                                               | NON BINARY PREFER NOT TO ANSWER | 0 (0.00%)                      |  |
| DECEASED         | 17  |                                               | PREFER NOT TO ANSWER            | 0 (0.0070)                     |  |
| CLUB CANCELLED   | 0   | CLIC