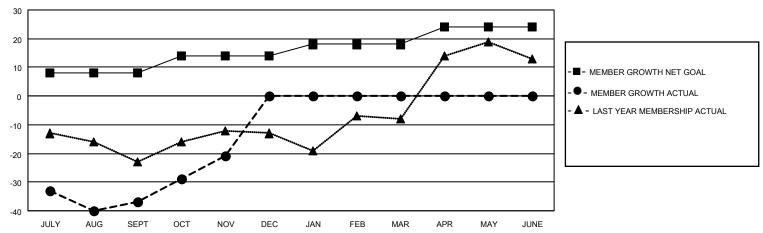

## GOALS AND ACTUAL MEMBERS CUMULATIVE

| DROPPED CLUBS: 1 |     | 27 CLUBS OF 63 ADDED 1 OR<br>MORE NEW MEMBERS | GENDER DISTRIBUTION             |                                |  |
|------------------|-----|-----------------------------------------------|---------------------------------|--------------------------------|--|
|                  |     | MORE NEW MEMBERS                              | MALE<br>FEMALE                  | 1,034 (61.66%)<br>643 (38.34%) |  |
| DROPPED MEMBERS  |     |                                               | NON BINARY PREFER NOT TO ANSWER | 0 (0.00%)                      |  |
| DECEASED         | 17  |                                               | PREFER NOT TO ANSWER            | 0 (0.0070)                     |  |
| CLUB CANCELLED   | 0   | CLICK HERE FOR CUMULATIVE                     | TOTAL FAMILY UNIT MEMBERS       | 382                            |  |
| OTHER            | 93  | MEMBERSHIP DATA                               |                                 |                                |  |
| TOTAL            | 110 |                                               | FAMILY MEMBERS PAYING HAI       | LF DUES 194                    |  |
|                  |     |                                               |                                 |                                |  |